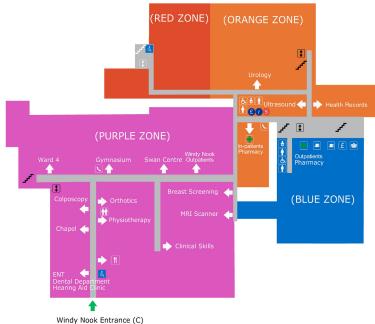

## Queen Elizabeth Hospital

Level 3

Gateshead Health NHS Foundation Trust Queen Elizabeth Hospital Sheriff Hill Gateshead NE9 65X

Tel. 0191 482 0000

| Accident & Emergency A&E             | 3     | Outpatients Department (OPD)        | 3 |
|--------------------------------------|-------|-------------------------------------|---|
| Acute Stroke Rehab Unit-Jubilee wing | 3     | Outpatients Department (Tranwell)   | С |
| Bereavement Service (Swan Centre     | 2     | Outpatients Department (windy nook) | 2 |
| Breast Screening                     | 2     | PALS (patients liaison service)     | 2 |
| Cafe - Costa                         | 2     | Pathology                           | В |
| Cafe - Subway                        | 2     | Pharmacy (In-patient)               | 2 |
| Cafe - The Junction                  | 3     | Pharmacy (Outpatient)               | 2 |
| Cafe - Coffee Shop                   | 3     | Procedure Investigation Unit        | 3 |
| Cardiac Diagnostics (ECG)            | 3     | QE Pods                             | 3 |
| Cardiology (Ward 8)                  | 3     | Radiology (X-ray & CT scanning)     | 3 |
| Car park 1                           | A/B   | Restaurant - The Hub                | 2 |
| Car Park 2                           | С     | Rheumatology                        | 2 |
| Cashiers Office                      | 2     | Same Day Emergency care (SDEC)      | 3 |
| Chapel                               | 2     | Security §                          | 2 |
| Chapel of Rest/Mortuary              | 2     | Sunniside                           | С |
| Chemotherapy Day Unit (Tranwell)     | ) C   | Surgery Centre (Peter Smith)        | 3 |
| Childrens Day Ward                   | A/B   | Swan Centre                         | 2 |
| Clinical Skills                      | 3     | Shop-Amigos                         | 2 |
| Colposcopy                           | 2     | Tranwell Unit                       | С |
| Cragside unit                        | С     | Trust headquarters                  | С |
| Critical Care Department (CCD)       | 3     | Ultrasound                          | 2 |
| Dental Department                    | 2     | Urology                             | 2 |
| Ear Nose & Throat (ENT)              | 2     | Urgent Treatment Centre             | 3 |
| Education Centre                     | С     | Wards 1 & 2                         | 4 |
| Elmwood - St Bedes                   | A/B   | Ward 4                              | 2 |
| Endoscopy                            | 3     | Ward 8 (cardiology)                 | 3 |
| Fertility Unit                       | 6     | Ward 9                              | 4 |
| Fracture Clinic                      | 3     | Ward 10                             | 4 |
| Gymnasium                            | 2     | Wards 11 & 12                       | 5 |
| Health Records                       | 2     | Wards 14 & 14A                      | 6 |
| Hearing Aid Clinic                   | 2     | Ward 21 - Jubilee Wing              | 3 |
| Macmillan cancer support (swan centr | re) 2 | Wards 22 & 23 - Jubilee Wing        | 4 |
| Maternity Department                 | С     | Wards 24 & 25 - Jubilee Wing        | 5 |
| Medical physics                      | 3     | Ward 26 - Surgery Centre            | 4 |
| MRI Scanner                          | 2     | Ward 27 - Surgery Centre            | 5 |
|                                      |       |                                     |   |

A - Z GUIDE TO FINDING YOUR WAY

Ward/Department

Occupational health

Ward/Department

Womans Health Clinic