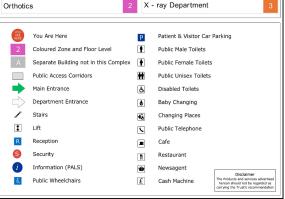

| 2     | Wards 11 & 12                       | 5 |
| Health Records                       | 2     | Wards 14 & 14A                      | 6 |
| Hearing Aid Clinic                   | 2     | Ward 21 - Jubilee Wing              | 3 |
| Macmillan cancer support (swan centr | re) 2 | Wards 22 & 23 - Jubilee Wing        | 4 |
| Maternity Department                 | С     | Wards 24 & 25 - Jubilee Wing        | 5 |
| Medical physics                      | 3     | Ward 26 - Surgery Centre            | 4 |
| MRI Scanner                          | 2     | Ward 27 - Surgery Centre            | 5 |
|                                      |       |                                     |   |

A - Z GUIDE TO FINDING YOUR WAY

Ward/Department

Occupational health

Ward/Department



Womans Health Clinic