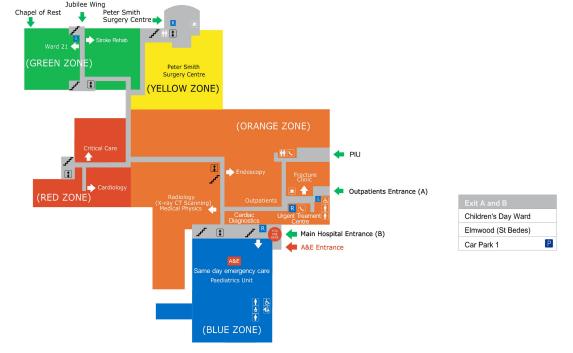

## Queen Elizabeth Hospital

Level 3

Gateshead Health NHS Foundation Trust Queen Elizabeth Hospital Sheriff Hill Gateshead NE9 65X

Tel. 0191 482 0000

| Accident & Emergency A&E             | 3     | Outpatients Department (OPD)        | 3 |
|--------------------------------------|-------|-------------------------------------|---|
| Acute Stroke Rehab Unit-Jubilee wing | 3     | Outpatients Department (Tranwell)   | С |
| Bereavement Service (Swan Centre     | 2     | Outpatients Department (windy nook) | 2 |
| Breast Screening                     | 2     | PALS (patients liaison service)     | 2 |
| Cafe - Costa                         | 2     | Pathology                           | В |
| Cafe - Subway                        | 2     | Pharmacy (In-patient)               | 2 |
| Cafe - The Junction                  | 3     | Pharmacy (Outpatient)               | 2 |
| Cafe - Coffee Shop                   | 3     | Procedure Investigation Unit        | 3 |
| Cardiac Diagnostics (ECG)            | 3     | QE Pods                             | 3 |
| Cardiology (Ward 8)                  | 3     | Radiology (X-ray & CT scanning)     | 3 |
| Car park 1                           | A/B   | Restaurant - The Hub                | 2 |
| Car Park 2                           | С     | Rheumatology                        | 2 |
| Cashiers Office                      | 2     | Same Day Emergency care (SDEC)      | 3 |
| Chapel                               | 2     | Security §                          | 2 |
| Chapel of Rest/Mortuary              | 2     | Sunniside                           | С |
| Chemotherapy Day Unit (Tranwell)     | ) C   | Surgery Centre (Peter Smith)        | 3 |
| Childrens Day Ward                   | A/B   | Swan Centre                         | 2 |
| Clinical Skills                      | 3     | Shop-Amigos                         | 2 |
| Colposcopy                           | 2     | Tranwell Unit                       | С |
| Cragside unit                        | С     | Trust headquarters                  | С |
| Critical Care Department (CCD)       | 3     | Ultrasound                          | 2 |
| Dental Department                    | 2     | Urology                             | 2 |
| Ear Nose & Throat (ENT)              | 2     | Urgent Treatment Centre             | 3 |
| Education Centre                     | С     | Wards 1 & 2                         | 4 |
| Elmwood - St Bedes                   | A/B   | Ward 4                              | 2 |
| Endoscopy                            | 3     | Ward 8 (cardiology)                 | 3 |
| Fertility Unit                       | 6     | Ward 9                              | 4 |
| Fracture Clinic                      | 3     | Ward 10                             | 4 |
| Gymnasium                            | 2     | Wards 11 & 12                       | 5 |
| Health Records                       | 2     | Wards 14 & 14A                      | 6 |
| Hearing Aid Clinic                   | 2     | Ward 21 - Jubilee Wing              | 3 |
| Macmillan cancer support (swan centr | re) 2 | Wards 22 & 23 - Jubilee Wing        | 4 |
| Maternity Department                 | С     | Wards 24 & 25 - Jubilee Wing        | 5 |
| Medical physics                      | 3     | Ward 26 - Surgery Centre            | 4 |
| MRI Scanner                          | 2     | Ward 27 - Surgery Centre            | 5 |
|                                      |       |                                     |   |

A - Z GUIDE TO FINDING YOUR WAY

Ward/Department

Occupational health

Ward/Department

Womans Health Clinic