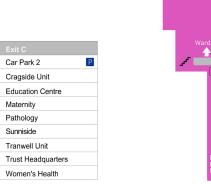

## Queen Elizabeth Hospital

Level 3

Gateshead Health NHS Foundation Trust Queen Elizabeth Hospital Sheriff Hill Gateshead NE9 65X

Tel. 0191 482 0000

| Accident & Emergency A&E             | 3     | Outpatients Department (OPD)        | 3 |
|--------------------------------------|-------|-------------------------------------|---|
| Acute Stroke Rehab Unit-Jubilee wing | 3     | Outpatients Department (Tranwell)   | С |
| Bereavement Service (Swan Centre     | 2     | Outpatients Department (windy nook) | 2 |
| Breast Screening                     | 2     | PALS (patients liaison service)     | 2 |
| Cafe - Costa                         | 2     | Pathology                           | В |
| Cafe - Subway                        | 2     | Pharmacy (In-patient)               | 2 |
| Cafe - The Junction                  | 3     | Pharmacy (Outpatient)               | 2 |
| Cafe - Coffee Shop                   | 3     | Procedure Investigation Unit        | 3 |
| Cardiac Diagnostics (ECG)            | 3     | QE Pods                             | 3 |
| Cardiology (Ward 8)                  | 3     | Radiology (X-ray & CT scanning)     | 3 |
| Car park 1                           | A/B   | Restaurant - The Hub                | 2 |
| Car Park 2                           | С     | Rheumatology                        | 2 |
| Cashiers Office                      | 2     | Same Day Emergency care (SDEC)      | 3 |
| Chapel                               | 2     | Security §                          | 2 |
| Chapel of Rest/Mortuary              | 2     | Sunniside                           | С |
| Chemotherapy Day Unit (Tranwell)     | ) C   | Surgery Centre (Peter Smith)        | 3 |
| Childrens Day Ward                   | A/B   | Swan Centre                         | 2 |
| Clinical Skills                      | 3     | Shop-Amigos                         | 2 |
| Colposcopy                           | 2     | Tranwell Unit                       | С |
| Cragside unit                        | С     | Trust headquarters                  | С |
| Critical Care Department (CCD)       | 3     | Ultrasound                          | 2 |
| Dental Department                    | 2     | Urology                             | 2 |
| Ear Nose & Throat (ENT)              | 2     | Urgent Treatment Centre             | 3 |
| Education Centre                     | С     | Wards 1 & 2                         | 4 |
| Elmwood - St Bedes                   | A/B   | Ward 4                              | 2 |
| Endoscopy                            | 3     | Ward 8 (cardiology)                 | 3 |
| Fertility Unit                       | 6     | Ward 9                              | 4 |
| Fracture Clinic                      | 3     | Ward 10                             | 4 |
| Gymnasium                            | 2     | Wards 11 & 12                       | 5 |
| Health Records                       | 2     | Wards 14 & 14A                      | 6 |
| Hearing Aid Clinic                   | 2     | Ward 21 - Jubilee Wing              | 3 |
| Macmillan cancer support (swan centr | re) 2 | Wards 22 & 23 - Jubilee Wing        | 4 |
| Maternity Department                 | С     | Wards 24 & 25 - Jubilee Wing        | 5 |
| Medical physics                      | 3     | Ward 26 - Surgery Centre            | 4 |
| MRI Scanner                          | 2     | Ward 27 - Surgery Centre            | 5 |
|                                      |       |                                     |   |

A - Z GUIDE TO FINDING YOUR WAY

Ward/Department

Occupational health

Ward/Department

Womans Health Clinic