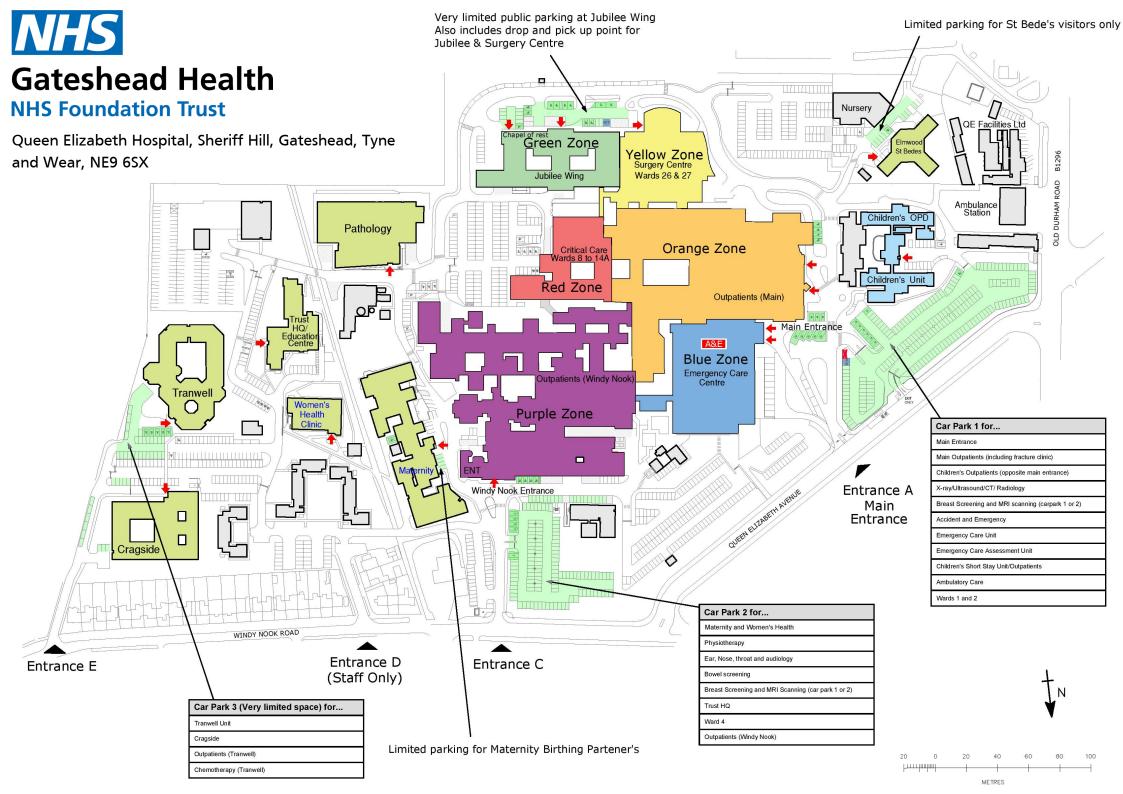

## Queen Elizabeth Hospital

Level 3

Gateshead Health NHS Foundation Trust Queen Elizabeth Hospital Sheriff Hill Gateshead NE9 65X

Tel. 0191 482 0000

| Accident & Emergency A&E             | 3     | Outpatients Department (OPD)        | 3 |
|--------------------------------------|-------|-------------------------------------|---|
| Acute Stroke Rehab Unit-Jubilee wing | 3     | Outpatients Department (Tranwell)   | С |
| Bereavement Service (Swan Centre     | 2     | Outpatients Department (windy nook) | 2 |
| Breast Screening                     | 2     | PALS (patients liaison service)     | 2 |
| Cafe - Costa                         | 2     | Pathology                           | В |
| Cafe - Subway                        | 2     | Pharmacy (In-patient)               | 2 |
| Cafe - The Junction                  | 3     | Pharmacy (Outpatient)               | 2 |
| Cafe - Coffee Shop                   | 3     | Procedure Investigation Unit        | 3 |
| Cardiac Diagnostics (ECG)            | 3     | QE Pods                             | 3 |
| Cardiology (Ward 8)                  | 3     | Radiology (X-ray & CT scanning)     | 3 |
| Car park 1                           | A/B   | Restaurant - The Hub                | 2 |
| Car Park 2                           | С     | Rheumatology                        | 2 |
| Cashiers Office                      | 2     | Same Day Emergency care (SDEC)      | 3 |
| Chapel                               | 2     | Security §                          | 2 |
| Chapel of Rest/Mortuary              | 2     | Sunniside                           | С |
| Chemotherapy Day Unit (Tranwell)     | ) C   | Surgery Centre (Peter Smith)        | 3 |
| Childrens Day Ward                   | A/B   | Swan Centre                         | 2 |
| Clinical Skills                      | 3     | Shop-Amigos                         | 2 |
| Colposcopy                           | 2     | Tranwell Unit                       | С |
| Cragside unit                        | С     | Trust headquarters                  | С |
| Critical Care Department (CCD)       | 3     | Ultrasound                          | 2 |
| Dental Department                    | 2     | Urology                             | 2 |
| Ear Nose & Throat (ENT)              | 2     | Urgent Treatment Centre             | 3 |
| Education Centre                     | С     | Wards 1 & 2                         | 4 |
| Elmwood - St Bedes                   | A/B   | Ward 4                              | 2 |
| Endoscopy                            | 3     | Ward 8 (cardiology)                 | 3 |
| Fertility Unit                       | 6     | Ward 9                              | 4 |
| Fracture Clinic                      | 3     | Ward 10                             | 4 |
| Gymnasium                            | 2     | Wards 11 & 12                       | 5 |
| Health Records                       | 2     | Wards 14 & 14A                      | 6 |
| Hearing Aid Clinic                   | 2     | Ward 21 - Jubilee Wing              | 3 |
| Macmillan cancer support (swan centr | re) 2 | Wards 22 & 23 - Jubilee Wing        | 4 |
| Maternity Department                 | С     | Wards 24 & 25 - Jubilee Wing        | 5 |
| Medical physics                      | 3     | Ward 26 - Surgery Centre            | 4 |
| MRI Scanner                          | 2     | Ward 27 - Surgery Centre            | 5 |
|                                      |       |                                     |   |

A - Z GUIDE TO FINDING YOUR WAY

Ward/Department

Occupational health

Ward/Department

Womans Health Clinic